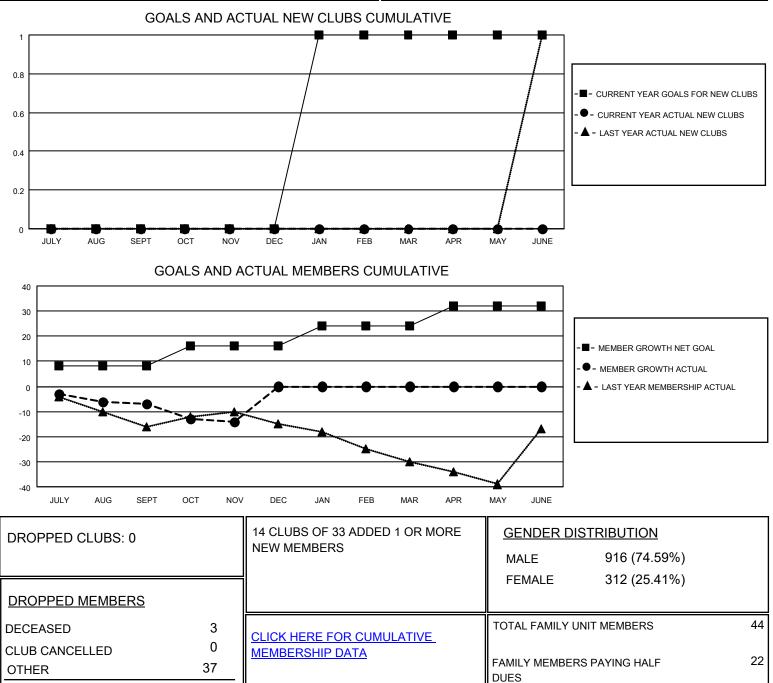

## LOCATION NEW ZEALAND

District 202 J

Results as of: 11/30/2020

| Clubs                 |               |           |               | Members               |                        |                         |                                                    |
|-----------------------|---------------|-----------|---------------|-----------------------|------------------------|-------------------------|----------------------------------------------------|
| RESULTS FOR 2020-2021 |               |           |               | RESULTS FOR 2020-2021 |                        |                         |                                                    |
| QUARTER               | NEW CLUB GOAL | NEW CLUBS | DROPPED CLUBS | QUARTER               | BER GROWTH NET<br>GOAL | MEMBER GROWTH<br>ACTUAL | DROPPED<br>MEMBERS ACTUAL<br>(including transfers) |
| JULY/AUG/SEPT         | 0             | 0         | 0             | JULY/AUG/SEPT         | 8                      | 19                      | 23                                                 |
| OCT/NOV/DEC           | 0             | 0         | 0             | OCT/NOV/DEC           | 8                      | 14                      | 17                                                 |
| JAN/FEB/MAR           | 1             | 0         | 0             | JAN/FEB/MAR           | 8                      | 0                       | 0                                                  |
| APR/MAY/JUNE          | 0             | 0         | 0             | APR/MAY/JUNE          | 8                      | 0                       | 0                                                  |